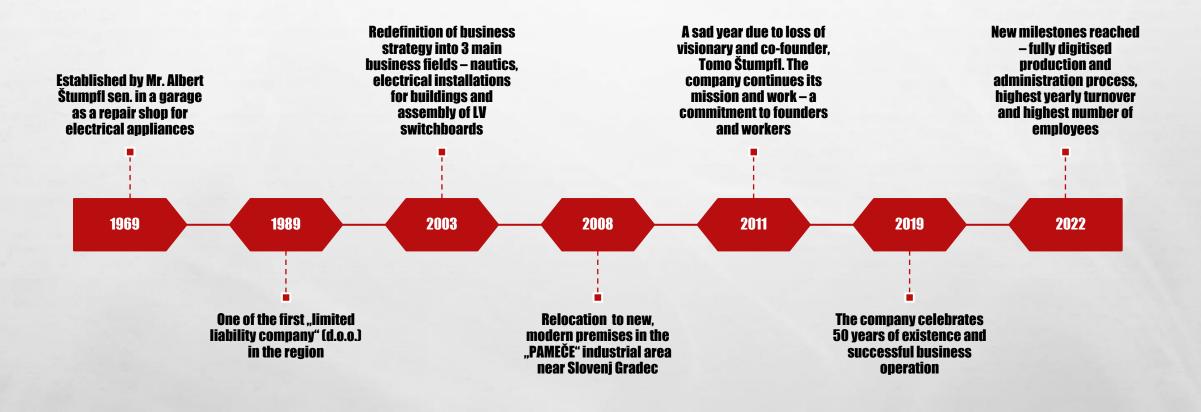

### NAUTICS

#### • ELECTRICAL INSTALLATIONS AND PRODUCTION OF ELECTRICAL EQUIPMENT FOR ALL TYPES OF VESSELS

- CABLE SHEAFS
- CONTROL AND COMMAND PANELS
- MAIN SWITCHBOARDS
- DISTRIBUTION AND INSTALLATION OF BATTERY CHARGERS, INVERTERS, GENERATORS, ETC.