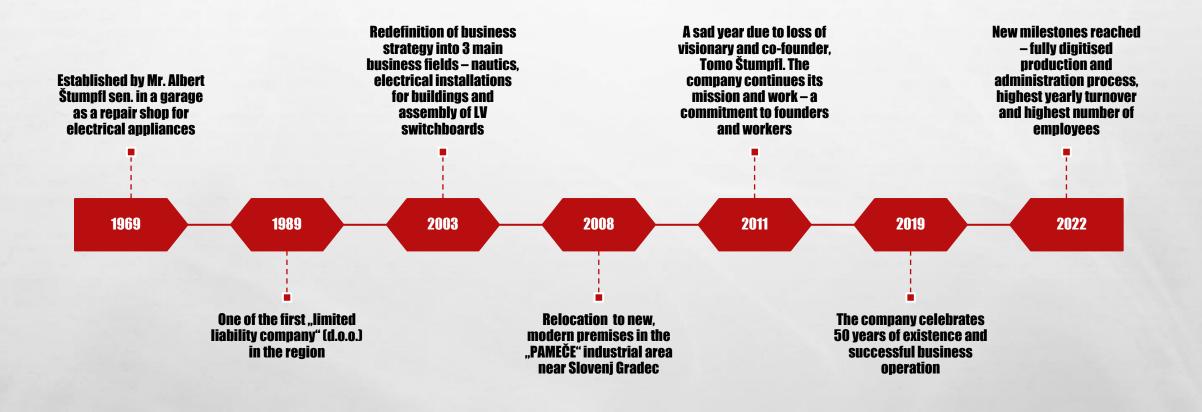

### NAUTICS

#### • ELECTRICAL INSTALLATIONS AND PRODUCTION OF ELECTRICAL EQUIPMENT FOR ALL TYPES OF VESSELS

- CABLE SHEAFS
- CONTROL AND COMMAND PANELS
- MAIN SWITCHBOARDS
- DISTRIBUTION AND INSTALLATION OF BATTERY CHARGERS, INVERTERS, GENERATORS, ETC.